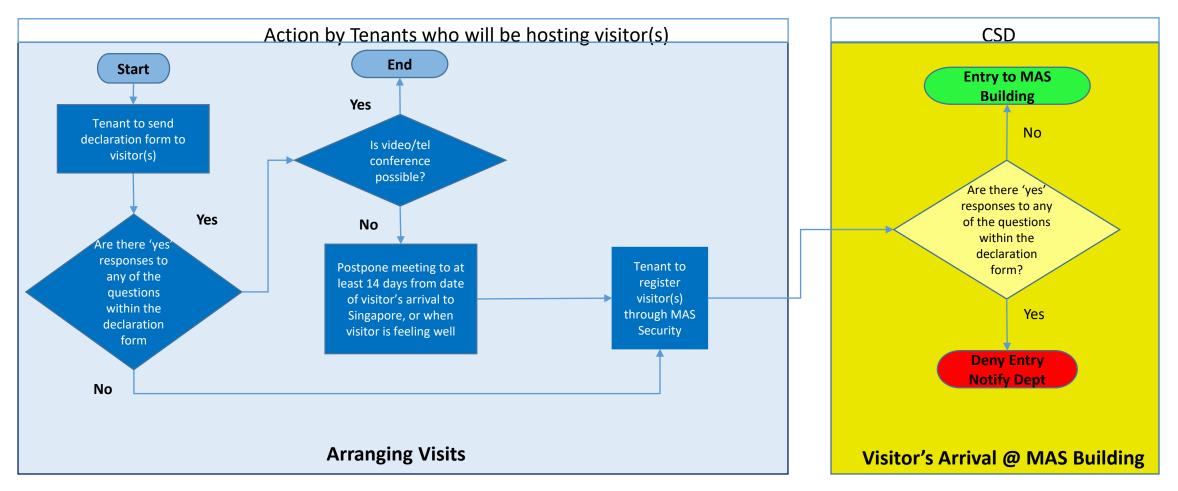

## Updated 25 Feb 2020 Enhanced Visitor Management Procedure for Visitors to MAS Building