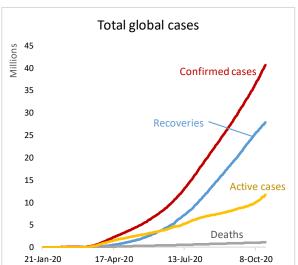

### **COVID Monitor**

Wednesday, October 21, 2020

Global Coronavirus Cases

40,729,251
Total Cases

27,846,487
Recovered Cases
(68.4%)
11,758,737
Active Cases
(28.9%)

| ASEAN+3                               | Coronavirus C                      | ases                       |
|---------------------------------------|------------------------------------|----------------------------|
|                                       | 1,063,866<br>Total Cases           |                            |
| 895,603<br>Recovered Cases<br>(84.2%) |                                    | 27,555<br>Deaths<br>(2.6%) |
|                                       | 140,708<br>Active Cases<br>(13.2%) |                            |
|                                       |                                    |                            |