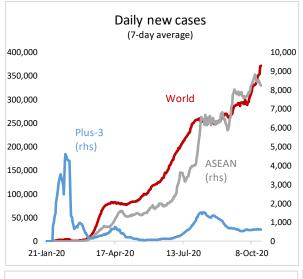

#### **Statistics**

- 7,978 new cases were reported across the ASEAN+3 region yesterday, the lowest daily increase in more than two weeks.
- The **Philippines** reported <u>1,606 new cases</u>, the lowest increase in a month, and only the third time less than 1,800 daily new cases have been recorded since end-July.
- The **United States** reported <u>more than 59,000 new cases</u>, and is once again the country with the highest daily incidence, surpassing India.
- <u>Daily incidence in per capita terms remains high in many European countries</u>, in particular in smaller countries such as **Belgium** (840 new cases per 1 million population) or the
   **Netherlands** (474 new cases per 1 million population). It also remains high in **Argentina** (359 new cases per 1 million population), which reported more than 16,000 new cases yesterday.