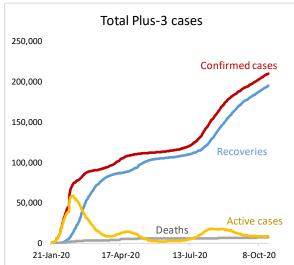

| Plus-3 Coronavirus Cases |        |  |  |  |
|--------------------------|--------|--|--|--|
| 210,2<br>Total C         |        |  |  |  |
| 195,278                  | 6,868  |  |  |  |
| Recovered Cases          | Deaths |  |  |  |
| (92.9%)                  | (3.3%) |  |  |  |
| 8,14                     | 19     |  |  |  |
| Active (                 | Cases  |  |  |  |
| (3.9%                    | 6)     |  |  |  |
|                          |        |  |  |  |