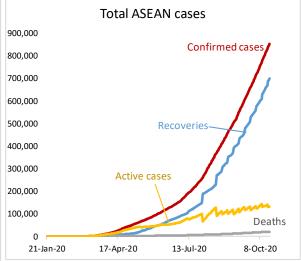

| ASEAN C                               | Coronavirus Ca                     | ises                       |
|---------------------------------------|------------------------------------|----------------------------|
|                                       | 853,571<br>Total Cases             |                            |
| 700,325<br>Recovered Cases<br>(82.0%) |                                    | 20,687<br>Deaths<br>(2.4%) |
|                                       | 132,559<br>Active Cases<br>(15.5%) |                            |