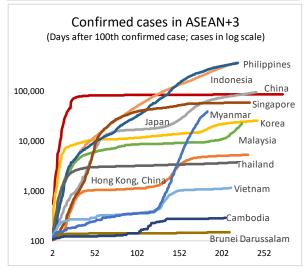

#### **Statistics**

- 7,978 new cases were reported across the ASEAN+3 region yesterday, the lowest daily increase in more than two weeks.
- The **Philippines** reported <u>1,606 new cases</u>, the lowest increase in a month, and only the third time less than 1,800 daily new cases have been recorded since end-July.
- The **United States** reported <u>more than 59,000 new cases</u>, and is once again the country with the highest daily incidence, surpassing India.
- <u>Daily incidence in per capita terms remains high in many European countries</u>, in particular in smaller countries such as **Belgium** (840 new cases per 1 million population) or the
   **Netherlands** (474 new cases per 1 million population). It also remains high in **Argentina** (359 new cases per 1 million population), which reported more than 16,000 new cases yesterday.