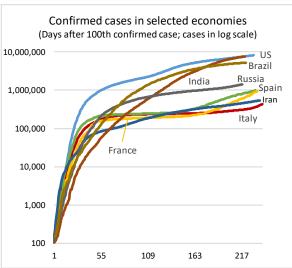

#### **Statistics**

- 7,978 new cases were reported across the ASEAN+3 region yesterday, the lowest daily increase in more than two weeks.
- The **Philippines** reported <u>1,606 new cases</u>, the lowest increase in a month, and only the third time less than 1,800 daily new cases have been recorded since end-July.
- The **United States** reported <u>more than 59,000 new cases</u>, and is once again the country with the highest daily incidence, surpassing India.
- <u>Daily incidence in per capita terms remains high in many European countries</u>, in particular in smaller countries such as **Belgium** (840 new cases per 1 million population) or the
   **Netherlands** (474 new cases per 1 million population). It also remains high in **Argentina** (359 new cases per 1 million population), which reported more than 16,000 new cases yesterday.