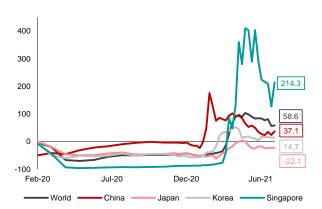

# World and Selected ASEAN+3: Weekly Scheduled Flight Seats

(Percent year-over-year)

Sources: Official Aviation Guide; and AMRO staff calculations. Note: Scheduled seat capacity data until November 2020 are on monthly basis, and on weekly basis thereafter.