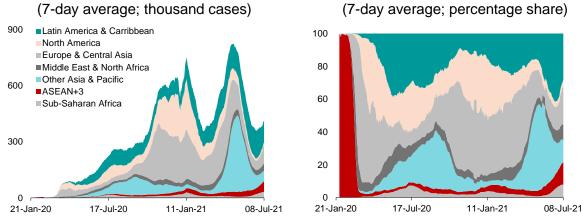

### World: Confirmed Cases by Region

Source: Haver Analytics, sourced from Johns Hopkins University; and AMRO staff calculations.