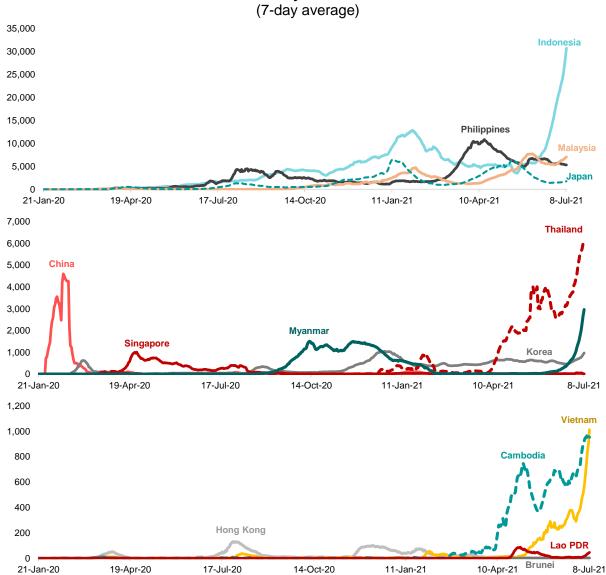

### ASEAN+3: Daily Confirmed Cases

Source: Haver Analytics, sourced from Johns Hopkins University; and AMRO staff calculations.

Sources: Haver Analytics, sourced from John Hopkins University; World Health Organization; and AMRO staff calculations. Note: Based on Hinojales, Oeking, and Ong. 2020. "Where are We in the Covid Cycle?" AMRO Analytical Note, Singapore, April 27, and Oeking. 2021. "Crushing Waves: Diving into the Covid Cycle" AMRO Analytical Note, Singapore, February 4.