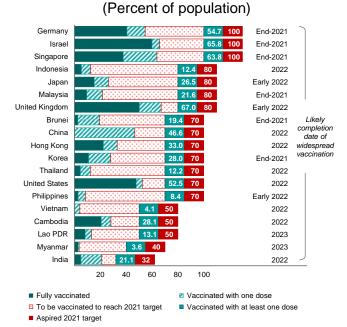

#### ASEAN+3 and Selected Economies: **Total Vaccines Administered**

#### ASEAN+3 and Selected Economies: **Vaccinations and Aspired Population Coverage**

Sources: Our World in Data via Haver Analytics; various media sources; Economist Intelligence Unit; and AMRO staff estimates and calculations. Note: Percent of population vaccinated shows total administered doses divided by two to reflect the two-dose regime of most vaccines—it does not necessarily reflect the actual number of fully vaccinated people. Aspired 2021 targets and completion dates of widespread vaccination are goals, forecasts, or estimates.