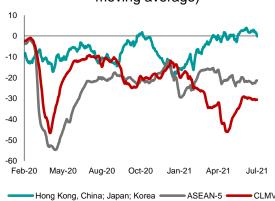

# Selected ASEAN+3: Aggregate Non-Residentials Mobility

(Percentage change from baseline; 5-day moving average)

Sources: Haver Analytics, sourced from Google COVID-19 Community Mobility reports; and AMRO staff calculations. Note: Baseline refers to the median value of the corresponding day in the period Jan 3–Feb 6, 2020. "Non-residentials" refer to the aggregated mobility data for places such as groceries and pharmacies, retail and recreation facilities, transit station and workplaces. ASEAN-5 = Indonesia, Malaysia, the Philippines, Thailand, and Singapore. CLMV = Cambodia, Lao PDR, Myanmar, and Vietnam.