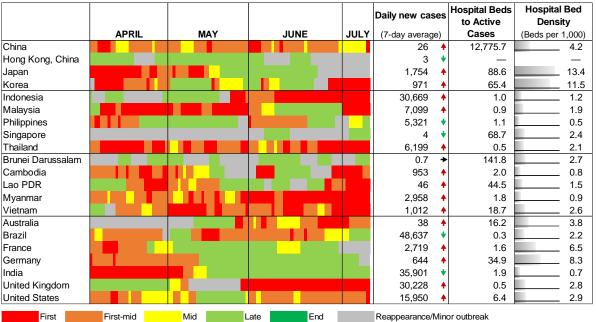

### ASEAN+3: Daily Confirmed Cases

Source: Haver Analytics, sourced from Johns Hopkins University; and AMRO staff calculations.

Sources: Haver Analytics, sourced from John Hopkins University; World Health Organization; and AMRO staff calculations. Note: Based on Hinojales, Oeking, and Ong. 2020. "Where are We in the Covid Cycle?" AMRO Analytical Note, Singapore, April 27, and Oeking. 2021. "Crushing Waves: Diving into the Covid Cycle" AMRO Analytical Note, Singapore, February 4.